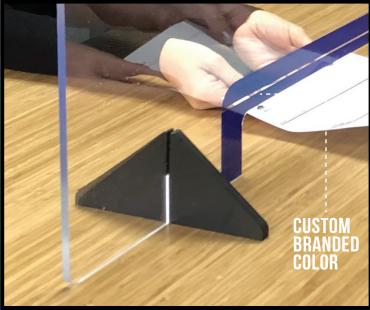

## **ACRYLIC COUNTER SHIELD:**

THREE SIZES - CUSTOM OPTIONS AVAILABLE

STANDARD: 25 X23 X

SINGLE UNIT - \$60

10-24 UNITS - \$50 25-74 UNITS - \$49

LARGE: 23.5" X35.75"

SINGLE UNIT - \$80

10-24 UNITS - \$72 25-74 UNITS - \$68